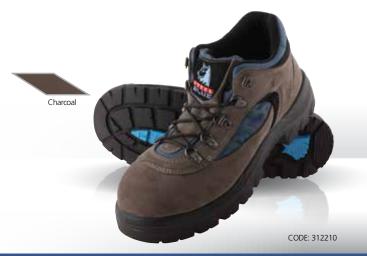

## **BUNDABERG**

Colour

\_\_\_ 1 2 4

3, 4, 5 - 13.5 (includes half sizes) plus 14

Style

Hiker style shoe with padded collar

and tongue.

Charcoal only.

Special Features

200J Steel Toecap.

Materials Pre

Premium water resistant suede leather, Combat Superknit® linings and stitched with nylon thread. PU Midsole, Anti-Static TPU

Outsole as standard.

Available Options

TPU/Non Safety 310210, Nitrile/Non Safety 320210, Nitrile Outsole 322210, TPU/Bump Cap 332210, Nitrile/Bump Cap 342210, TPU/Bump Cap/PR Midsole 362210, Nitrile/PR Midsole 372210, TPU/PR Midsole 392210, Nitrile/Bump Cap/PR Midsole 382210