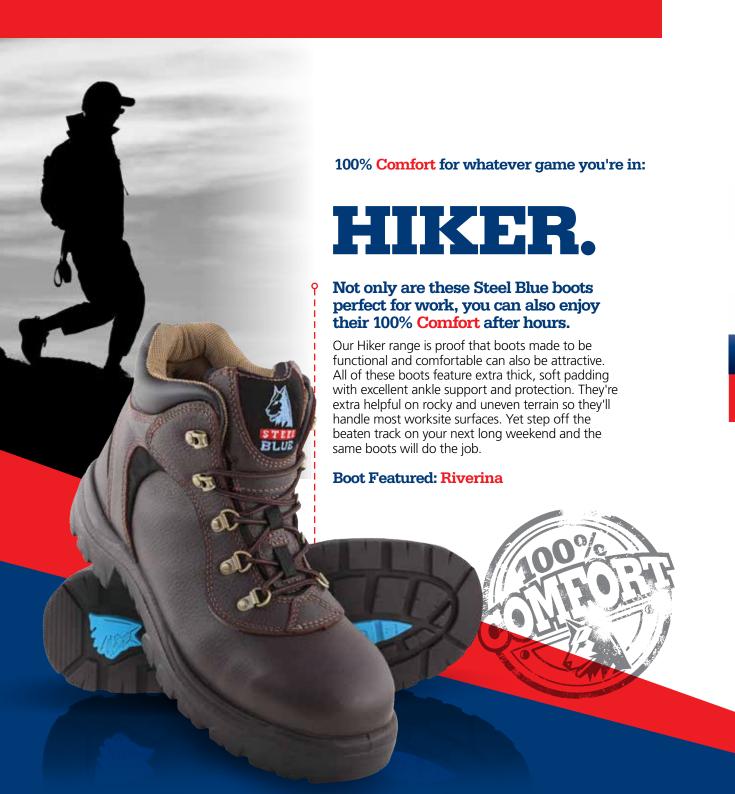

## **BUNDABERG**

Colour

\_\_\_ 1 2 4

3, 4, 5 - 13.5 (includes half sizes) plus 14

Style

Hiker style shoe with padded collar

and tongue.

Charcoal only.

Special Features

200J Steel Toecap.

Materials Pre

Premium water resistant suede leather, Combat Superknit® linings and stitched with nylon thread. PU Midsole, Anti-Static TPU

Outsole as standard.

Available Options