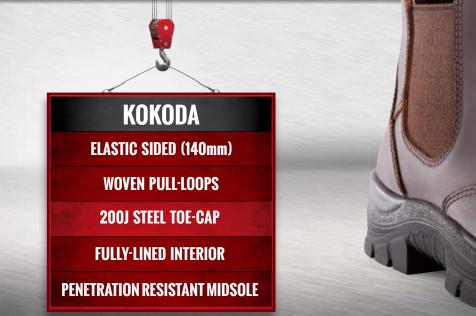

# THE KOKODA PRODUCT SPECIFICATION

#### SIX MONTHS MANUFACTURER'S WARRANTY

140mm ankle-height elastic-sided DESCRIPTION pull-on boot. COLOUR Black, Brown (as shown) or Wheat. SIZE 4 - 14 (6.5 - 11.5 in half sizes). WIDTH Generous and comfortable wide-fit. **TOE-CAP** 200J Safety Steel. Buffalo water-resistant waxy leather and stitched with nylon thread. This boot is lined with Polymesh which is **MATERIALS** a soft, non-abrasive, hydrophobic material that wicks perspiration away from the foot, enabling the skin to remain cool and dry.

| SOLE                | Directly moulded Polyurethane midsole<br>for greater shock absorption. Anti-static<br>Thermoplastic Urethane (TPU) outsole<br>for superior wear properties.                                                                |
|---------------------|----------------------------------------------------------------------------------------------------------------------------------------------------------------------------------------------------------------------------|
| MIDSOLE             | Penetration Resistant steel midsole.                                                                                                                                                                                       |
| INSOLE              | Heavy-duty, flexible anti-bacterial non-woven insole.                                                                                                                                                                      |
| FULL INNERSOLE      | A full length footbed that is inserted into<br>the footwear to offer additional support<br>and comfort. This footbed is made from<br>soft EVA that will retain its shape and<br>thickness throughout the life of the boot. |
| SAFETY<br>Standards | Australian Standard AS/NZS 2210.3: 1 S2<br>SRB • European Standards EN ISO 20345: 1<br>S2 SRB • American Standards ASTM F 2413:<br>M 1/75 C/75 SD.                                                                         |