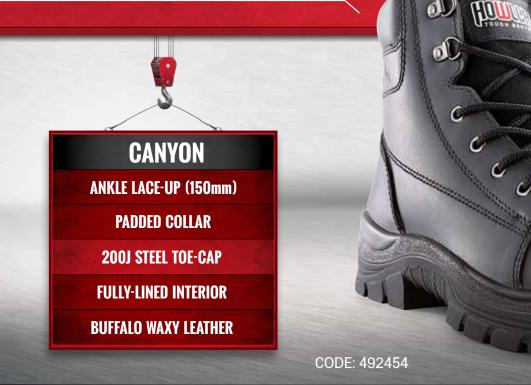

# THE CANYON PRODUCT SPECIFICATION

#### SIX MONTHS MANUFACTURER'S WARRANTY

150mm ankle boot lace-to-toe style with DESCRIPTION padded collar and tongue. COLOUR Black (as shown), Brown or Wheat. SIZE 4 - 14 (6.5 - 11.5 in half sizes). WIDTH Generous and comfortable wide-fit. **TOE-CAP** 200J Safety Steel. Buffalo water-resistant waxy (or Suede) leather. Full linings and stitched with nylon thread. Non-Corrosive Lacing. MATERIALS This boot is lined with Polymesh which is a soft, non-abrasive, hydrophobic material that wicks perspiration away from the foot, enabling the skin to remain cool and dry.

| SOLE                | Directly moulded Polyurethane midsole<br>for greater shock absorption. Anti-static<br>Thermoplastic Urethane (TPU) outsole<br>for superior wear properties.                                                                |
|---------------------|----------------------------------------------------------------------------------------------------------------------------------------------------------------------------------------------------------------------------|
| INSOLE              | Heavy-duty, flexible anti-bacterial non-woven insole.                                                                                                                                                                      |
| FULL INNERSOLE      | A full length footbed that is inserted into<br>the footwear to offer additional support<br>and comfort. This footbed is made from<br>soft EVA that will retain its shape and<br>thickness throughout the life of the boot. |
| SAFETY<br>Standards | Australian Standard AS/NZS 2210.3<br>classification: 1 S2 SRB • European<br>Standards EN ISO 20345: S2 SRB • American<br>Standards ASTM F 2413: M 1/75 C/75 SD.                                                            |