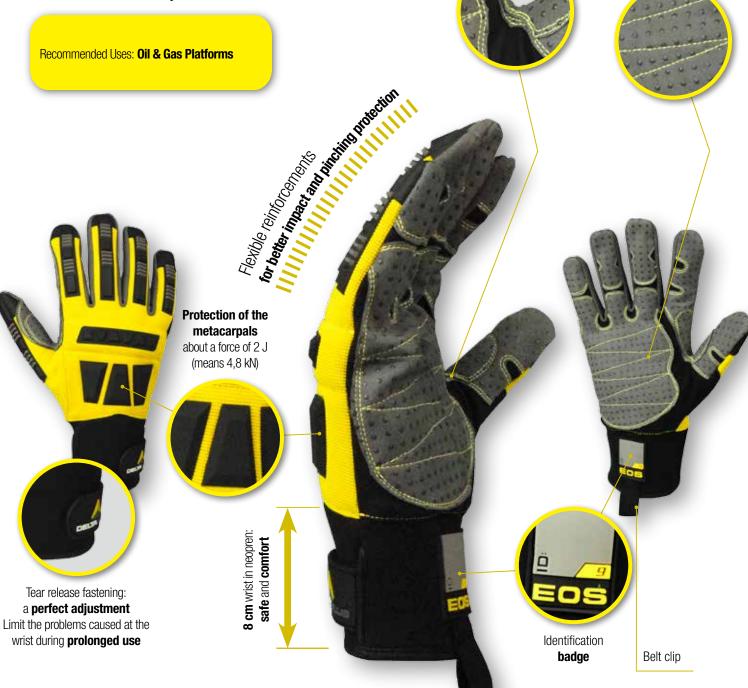

**Protection of the metacarpals** about a force of 2 J (One weight of 1 kg on a distance of 20 cm): diminution of the impact about 44% (means 4,8 kN\*).

Very good **abrasion** and cut resistance.

Wash in cold water.

Yellow colour for **better visibility**.

**Reinforcement** between the thumb and index finger and on the palm **Double thickness** of polyamide/polyurethane on palm with PVC dots:

antislip

Kevlar® seams (in progress)