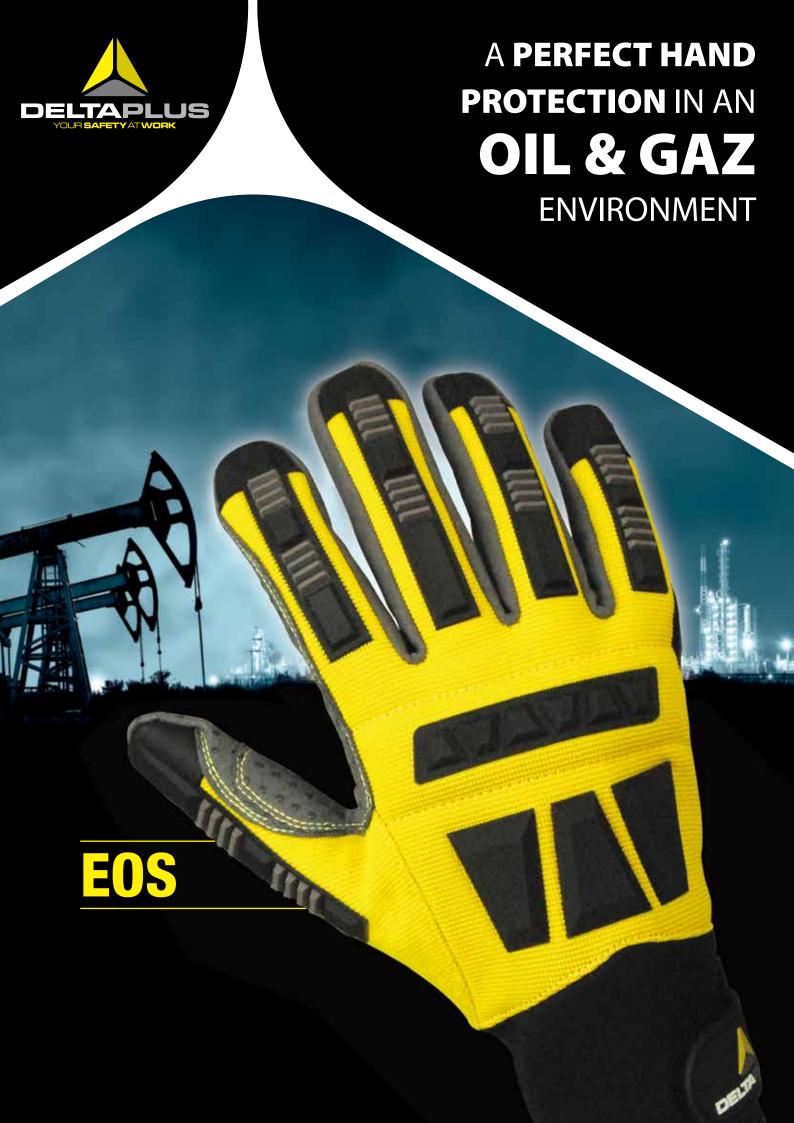

| Nom | Réf. / Couleurs            | Descriptif                                                                                                         | Tailles     |     |
|-----|----------------------------|--------------------------------------------------------------------------------------------------------------------|-------------|-----|
| EOS | W900JA / Black-Grey-Yellow | Polyester/polyurethane back. PVC reinforcements. Polyamide/polyurethane palm with PVC dots. 8 cm cuff in neoprene. | 08/09/10/11 | X60 |