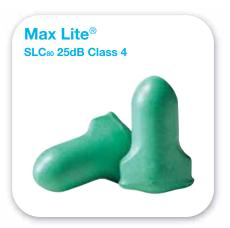

## **Highest Class in Single-Use**

The world's most-used polyurethane foam earplug

Bell shape for maximum in-ear comfort

Contoured design for easy insertion, resists the tendency to back out of the ear canal

Polyurethane foam enhances comfort, especially for long-term wear

Smooth, soil-resistant skin prevents dirt build-up