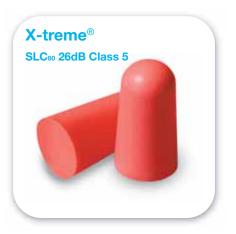

## Comfortable with high attenuation

Comfortable earplug with high SLC80 ratings

Brightly coloured offering high visibility and worker compliance

Smooth tapered shape for easy insertion and removal

Corded version helps to guard against the earplugs falling onto the floor

Conveniently sized hand dispensing option for easy accessibility

Wall or bench top dispenser provides a refillable option for the whole work area