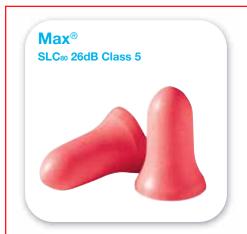

## **Highest Class in Single-Use**

The world's most-used polyurethane foam earplug

Bell shape for maximum in-ear comfort

Contoured design for easy insertion, resists the tendency to back out of the ear canal

Polyurethane foam enhances comfort, especially for long-term wear

Smooth, soil-resistant skin prevents dirt build-up